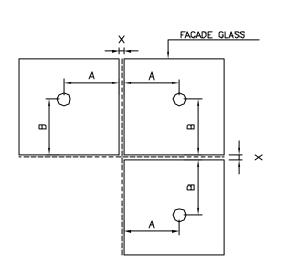

#### GLASS PREPARATION FOR FACADE GLASS

$$A = (200 - X) / 2$$

| S.NO | BOLTS DESCRIPTION                         | HOLE Ø                                              |
|------|-------------------------------------------|-----------------------------------------------------|
| 1    | FLAT HEAD FIXED BOLT (FHB M12)            | 22mm                                                |
| 2    | FLAT HEAD ARTICULATED BOLT (FHAB M12)     | 32mm                                                |
| 3    | COUNTER SUNK FIXED BOLT (CSB M12 )        | 30mm OUTSIDE & 20mm INSIDE<br>( COUNTER SUNK HOLE ) |
| 4    | COUNTER SUNK ARTICULATED BOLT (CSAB M12 ) | 42mm OUTSIDE & 32mm INSIDE<br>(COUNTER SUNK HOLE)   |

<sup>\*</sup> FOR MORE DETAILS REFER GLASS PREPARATION FOR BOLTS