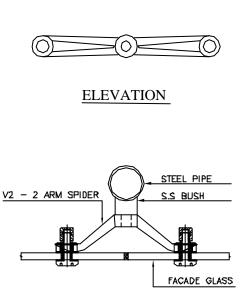

CADE GLASS



$$A = (200 - X) / 2$$
$$B = (200 - X) / 2$$

| S.NO | BOLTS DESCRIPTION                         | HOLE Ø                                              |
|------|-------------------------------------------|-----------------------------------------------------|
| 1    | FLAT HEAD FIXED BOLT (FHB M12)            | 22mm                                                |
| 2    | FLAT HEAD ARTICULATED BOLT (FHAB M12)     | 32mm                                                |
| 3    | COUNTER SUNK FIXED BOLT (CSB M12 )        | 30mm OUTSIDE & 20mm INSIDE<br>( COUNTER SUNK HOLE ) |
| 4    | COUNTER SUNK ARTICULATED BOLT (CSAB M12 ) | 42mm OUTSIDE & 32mm INSIDE<br>(COUNTER SUNK HOLE)   |

<sup>\*</sup> FOR MORE DETAILS REFER GLASS PREPARATION FOR BOLTS





# V2 180° - 2 ARM SPIDER







ARTICLE NO :0010702021101

**PLAN** 

**SECTION** 

#### GLASS PREPARATION FOR FACADE GLASS



$$A = (200 - X) / 2$$

| S.NO | BOLTS DESCRIPTION                         | HOLE Ø                                              |
|------|-------------------------------------------|-----------------------------------------------------|
| 1    | FLAT HEAD FIXED BOLT (FHB M12)            | 22mm                                                |
| 2    | FLAT HEAD ARTICULATED BOLT (FHAB M12)     | 32mm                                                |
| 3    | COUNTER SUNK FIXED BOLT (CSB M12 )        | 30mm OUTSIDE & 20mm INSIDE<br>( COUNTER SUNK HOLE ) |
| 4    | COUNTER SUNK ARTICULATED BOLT (CSAB M12 ) | 42mm OUTSIDE & 32mm INSIDE<br>(COUNTER SUNK HOLE)   |

<sup>\*</sup> FOR MORE DETAILS REFE