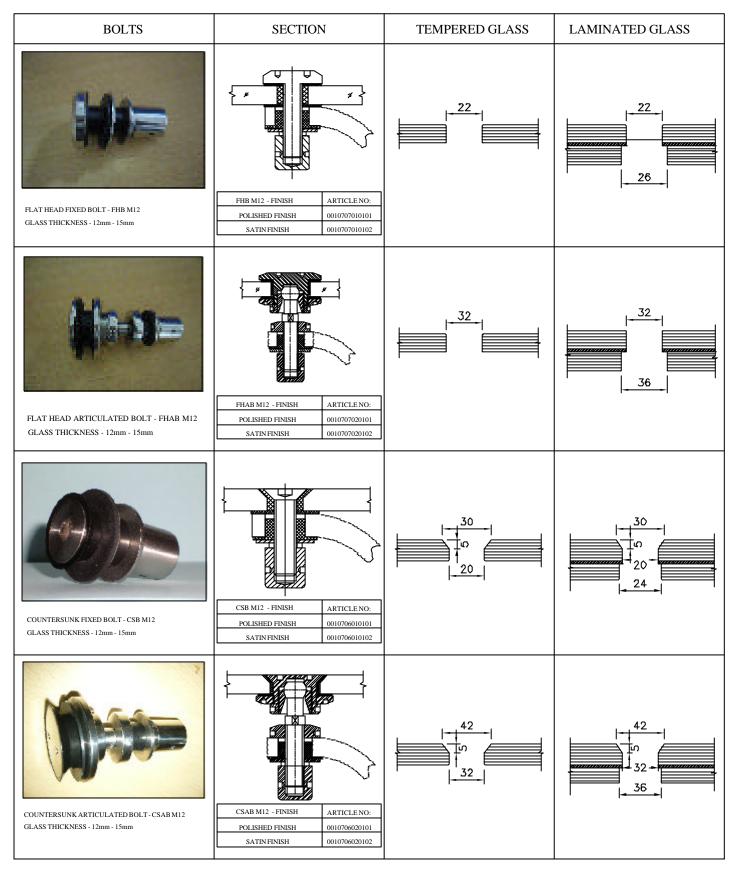

# GLASS PREPARATION FOR FACADE GLASS

$$A = (200 - X) / 2$$
  
 $B = (200 - X) / 2$ 

| S.NO | BOLTS DESCRIPTION                         | HOLE Ø                                              |
|------|-------------------------------------------|-----------------------------------------------------|
| 1    | FLAT HEAD FIXED BOLT (FHB M12)            | 22mm                                                |
| 2    | FLAT HEAD ARTICULATED BOLT (FHAB M12)     | 32mm                                                |
| 3    | COUNTER SUNK FIXED BOLT (CSB M12 )        | 30mm OUTSIDE & 20mm INSIDE<br>( COUNTER SUNK HOLE ) |
| 4    | COUNTER SUNK ARTICULATED BOLT (CSAB M12 ) | 42mm OUTSIDE & 32mm INSIDE<br>( COUNTER SUNK HOLE ) |

<sup>\*</sup> FOR MORE DETAILS REFER GLASS PREPARATION FOR BOLTS