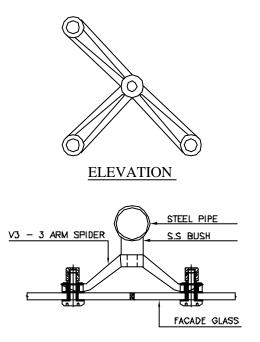

FACADE GLASS



$$A = (200 - X) / 2$$
  
 $B = (200 - X) / 2$ 

| S.NO | BOLTS DESCRIPTION                         | HOLE Ø                                              |
|------|-------------------------------------------|-----------------------------------------------------|
| 1    | FLAT HEAD FIXED BOLT (FHB M12)            | 22mm                                                |
| 2    | FLAT HEAD ARTICULATED BOLT (FHAB M12)     | 32mm                                                |
| 3    | COUNTER SUNK FIXED BOLT (CSB M12 )        | 30mm OUTSIDE & 20mm INSIDE<br>( COUNTER SUNK HOLE ) |
| 4    | COUNTER SUNK ARTICULATED BOLT (CSAB M12 ) | 42mm OUTSIDE & 32mm INSIDE<br>( COUNTER SUNK HOLE ) |

<sup>\*</sup> FOR MORE DETAILS REFER GLASS PREPARATION FOR BOLTS





# V3 - 3 ARM SPIDER







ARTICLE NO:0010702030101

**PLAN** 

**SECTION** 

# GLASS PREPARATION FOR FACADE GLASS



$$A = (200 - X) / 2$$
$$B = (200 - X) / 2$$

| S.NO | BOLTS DESCRIPTION                         | HOLE Ø                                              |
|------|-------------------------------------------|-----------------------------------------------------|
| 1    | FLAT HEAD FIXED BOLT (FHB M12)            | 22mm                                                |
| 2    | FLAT HEAD ARTICULATED BOLT (FHAB M12)     | 32mm                                                |
| 3    | COUNTER SUNK FIXED BOLT (CSB M12 )        | 30mm OUTSIDE & 20mm INSIDE<br>( COUNTER SUNK HOLE ) |
| 4    | COUNTER SUNK ARTICULATED BOLT (CSAB M12 ) | 42mm OUTSIDE & 32mm INSIDE<br>(COUNTER SUNK HOLE)   |

<sup>\*</sup> FOR