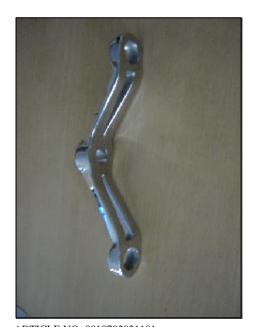

FACADE GLASS



$$A = (200 - X) / 2$$
$$B = (200 - X) / 2$$

| S.NO | BOLTS DESCRIPTION                         | HOLE Ø                                              |
|------|-------------------------------------------|-----------------------------------------------------|
| 1    | FLAT HEAD FIXED BOLT (FHB M12)            | 22mm                                                |
| 2    | FLAT HEAD ARTICULATED BOLT (FHAB M12)     | 32mm                                                |
| 3    | COUNTER SUNK FIXED BOLT (CSB M12 )        | 30mm OUTSIDE & 20mm INSIDE<br>( COUNTER SUNK HOLE ) |
| 4    | COUNTER SUNK ARTICULATED BOLT (CSAB M12 ) | 42mm OUTSIDE & 32mm INSIDE<br>(COUNTER SUNK HOLE)   |

<sup>\*</sup> FOR MORE DETAILS REFER GLASS PREPARATION FOR BOLTS





# V2 180° - 2 ARM SPIDER







ARTICLE NO :0010702021101

**PLAN** 

**SECTION** 

#### GLASS PREPARATION FOR FACADE GLASS



$$A = (200 - X) / 2$$

| S.NO | BOLTS DESCRIPTION                         | HOLE Ø                                              |
|------|-------------------------------------------|-----------------------------------------------------|
| 1    | FLAT HEAD FIXED BOLT (FHB M12)            | 22mm                                                |
| 2    | FLAT HEAD ARTICULATED BOLT (FHAB M12)     | 32mm                                                |
| 3    | COUNTER SUNK FIXED BOLT (CSB M12 )        | 30mm OUTSIDE & 20mm INSIDE<br>( COUNTER SUNK HOLE ) |
| 4    | COUNTER SUNK ARTICULATED BOLT (CSAB M12 ) | 42mm OUTSIDE & 32mm INSIDE<br>(COUNTER SUNK HOLE)   |

<sup>\*</sup> FOR MORE DETAILS RE