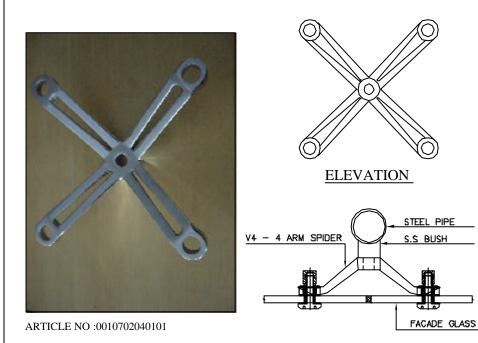

V - SERIES

# DORMA ENTRY

V1 - 1 ARM SPIDER V2 180 - 2 ARM SPIDER V2 90 - 2 ARM SPIDER V3 - 3 ARM SPIDER

V4 - 4 ARM SPIDER





# MOCK UP ELEVATION



| NO | FITTINGS DESCRIPTION          | PAGE NO: |
|----|-------------------------------|----------|
| 1  | V4 - 4 ARM SPIDER             | 1        |
| 2  | V3 - 3 ARM SPIDER             | 2        |
| 3  | V2 180° - 2 ARM SPIDER FACADE | 3        |
| 4  | V2 90° - 2 ARM SPIDER FACADE  | 4        |
| 5  | V1 - 1 ARM SPIDER FACADE      | 5        |
| 6  | GLASS PREPARATION FOR BOLTS   | 6        |





# V4 - 4 ARM SPIDER





<u>PLAN</u>

**SECTION** 

# GLASS PREPARATION FOR FACADE GLASS



$$A = (200 - X) / 2$$
  
 $B = (200 - X) / 2$ 

| S.NO | BOLTS DESCRIPTION                         | HOLE Ø                                              |
|------|-------------------------------------------|-----------------------------------------------------|
| 1    | FLAT HEAD FIXED BOLT (FHB M12)            | 22mm                                                |
| 2    | FLAT HEAD ARTICULATED BOLT (FHAB M12)     | 32mm                                                |
| 3    | COUNTER SUNK FIXED BOLT (CSB M12 )        | 30mm OUTSIDE & 20mm INSIDE<br>( COUNTER SUNK HOLE ) |
| 4    | COUNTER SUNK ARTICULATED BOLT (CSAB M12 ) | 42mm OUTSIDE & 32mm INSIDE<br>( COUNTER SUNK HOLE ) |

<sup>\*</sup> FOR MORE DETAILS REFER G