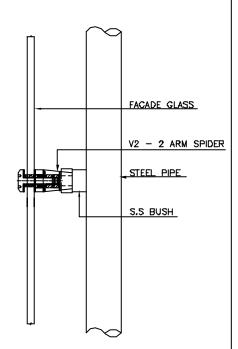

DE GLASS



$$A = (200 - X) / 2$$
$$B = (200 - X) / 2$$

| S.NO | BOLTS DESCRIPTION                         | HOLE Ø                                              |
|------|-------------------------------------------|-----------------------------------------------------|
| 1    | FLAT HEAD FIXED BOLT (FHB M12)            | 22mm                                                |
| 2    | FLAT HEAD ARTICULATED BOLT (FHAB M12)     | 32mm                                                |
| 3    | COUNTER SUNK FIXED BOLT (CSB M12 )        | 30mm OUTSIDE & 20mm INSIDE<br>( COUNTER SUNK HOLE ) |
| 4    | COUNTER SUNK ARTICULATED BOLT (CSAB M12 ) | 42mm OUTSIDE & 32mm INSIDE<br>(COUNTER SUNK HOLE)   |

<sup>\*</sup> FOR MORE DETAILS REFER GLASS PREPARATION FOR BOLTS





# V2 180° - 2 ARM SPIDER







ARTICLE NO :0010702021101

**PLAN** 

**SECTION** 

#### GLASS PREPARATION FOR FACADE GLASS



$$A = (200 - X) / 2$$

| S.NO | BOLTS DESCRIPTION                         | HOLE Ø                                              |
|------|-------------------------------------------|-----------------------------------------------------|
| 1    | FLAT HEAD FIXED BOLT (FHB M12)            | 22mm                                                |
| 2    | FLAT HEAD ARTICULATED BOLT (FHAB M12)     | 32mm                                                |
| 3    | COUNTER SUNK FIXED BOLT (CSB M12 )        | 30mm OUTSIDE & 20mm INSIDE<br>( COUNTER SUNK HOLE ) |
| 4    | COUNTER SUNK ARTICULATED BOLT (CSAB M12 ) | 42mm OUTSIDE & 32mm INSIDE<br>(COUNTER SUNK HOLE)   |

<sup>\*</sup> FOR MORE DETAILS REFER