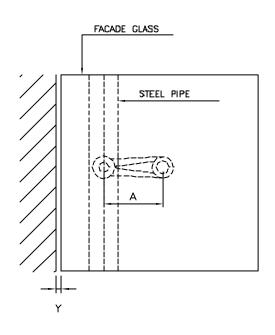

# V1 - 1 ARM SPIDER

ARTICLE NO:0010702010101

### GLASS PREPARATION FOR FACADE GLASS

A = 100

| S.NO | BOLTS DESCRIPTION                         | HOLE Ø                                              |
|------|-------------------------------------------|-----------------------------------------------------|
| 1    | FLAT HEAD FIXED BOLT (FHB M12)            | 22mm                                                |
| 2    | FLAT HEAD ARTICULATED BOLT (FHAB M12)     | 32mm                                                |
| 3    | COUNTER SUNK FIXED BOLT (CSB M12 )        | 30mm OUTSIDE & 20mm INSIDE<br>( COUNTER SUNK HOLE ) |
| 4    | COUNTER SUNK ARTICULATED BOLT (CSAB M12 ) | 42mm OUTSIDE & 32mm INSIDE<br>(COUNTER SUNK HOLE)   |

<sup>\*</sup> FOR MORE DETAILS REFER GLASS PREPARATION FOR BOLTS