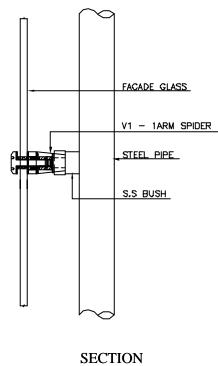

# V1 - 1 ARM SPIDER

ARTICLE NO:0010702010101

### GLASS PREPARATION FOR FACADE GLASS

A = 100

| S.NO | BOLTS DESCRIPTION                         | HOLE Ø                                              |
|------|-------------------------------------------|-----------------------------------------------------|
| 1    | FLAT HEAD FIXED BOLT (FHB M12)            | 22mm                                                |
| 2    | FLAT HEAD ARTICULATED BOLT (FHAB M12)     | 32mm                                                |
| 3    | COUNTER SUNK FIXED BOLT (CSB M12 )        | 30mm OUTSIDE & 20mm INSIDE<br>( COUNTER SUNK HOLE ) |
| 4    | COUNTER SUNK ARTICULATED BOLT (CSAB M12 ) | 42mm OUTSIDE & 32mm INSIDE<br>(COUNTER SUNK HOLE)   |

<sup>\*</sup> FOR MORE DETAILS REFER GLASS PREPARATION FOR BOLTS