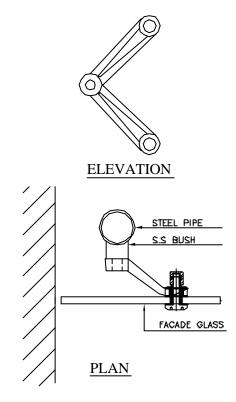

LASS PREPARATION FOR FACADE GLASS



$$A = (200 - X) / 2$$

| S.NO | BOLTS DESCRIPTION                         | HOLE Ø                                              |
|------|-------------------------------------------|-----------------------------------------------------|
| 1    | FLAT HEAD FIXED BOLT (FHB M12)            | 22mm                                                |
| 2    | FLAT HEAD ARTICULATED BOLT (FHAB M12)     | 32mm                                                |
| 3    | COUNTER SUNK FIXED BOLT (CSB M12 )        | 30mm OUTSIDE & 20mm INSIDE<br>( COUNTER SUNK HOLE ) |
| 4    | COUNTER SUNK ARTICULATED BOLT (CSAB M12 ) | 42mm OUTSIDE & 32mm INSIDE<br>(COUNTER SUNK HOLE)   |

<sup>\*</sup> FOR MORE DETAILS REFER GLASS PREPARATION FOR BOLTS





# V2 90° - 2 ARM SPIDER







ARTICLE NO :0010702020101

# GLASS PREPARATION FOR FACADE GLASS



A = 100

B = (200 - X) / 2

| S.NO | BOLTS DESCRIPTION                         | HOLE Ø                                              |
|------|-------------------------------------------|-----------------------------------------------------|
| 1    | FLAT HEAD FIXED BOLT (FHB M12)            | 22mm                                                |
| 2    | FLAT HEAD ARTICULATED BOLT (FHAB M12)     | 32mm                                                |
| 3    | COUNTER SUNK FIXED BOLT (CSB M12 )        | 30mm OUTSIDE & 20mm INSIDE<br>( COUNTER SUNK HOLE ) |
| 4    | COUNTER SUNK ARTICULATED BOLT (CSAB M12 ) | 42mm OUTSIDE & 32mm INSIDE<br>( COUNTER SUNK HOLE ) |

<sup>\*</sup> FOR MORE DETAILS REFER GLASS PREPARATION FOR