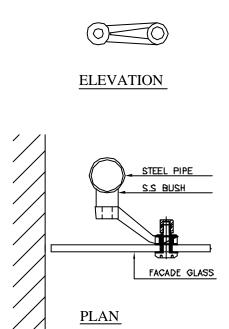

# V1 - 1 ARM SPIDER

ARTICLE NO:0010702010101

### GLASS PREPARATION FOR FACADE GLASS

A = 100

| S.NO | BOLTS DESCRIPTION                         | HOLE Ø                                              |
|------|-------------------------------------------|-----------------------------------------------------|
| 1    | FLAT HEAD FIXED BOLT (FHB M12)            | 22mm                                                |
| 2    | FLAT HEAD ARTICULATED BOLT (FHAB M12)     | 32mm                                                |
| 3    | COUNTER SUNK FIXED BOLT (CSB M12 )        | 30mm OUTSIDE & 20mm INSIDE<br>( COUNTER SUNK HOLE ) |
| 4    | COUNTER SUNK ARTICULATED BOLT (CSAB M12 ) | 42mm OUTSIDE & 32mm INSIDE<br>(COUNTER SUNK HOLE)   |

<sup>\*</sup> FOR MORE DETAILS REFER GLASS PREPARATION FOR BOLTS