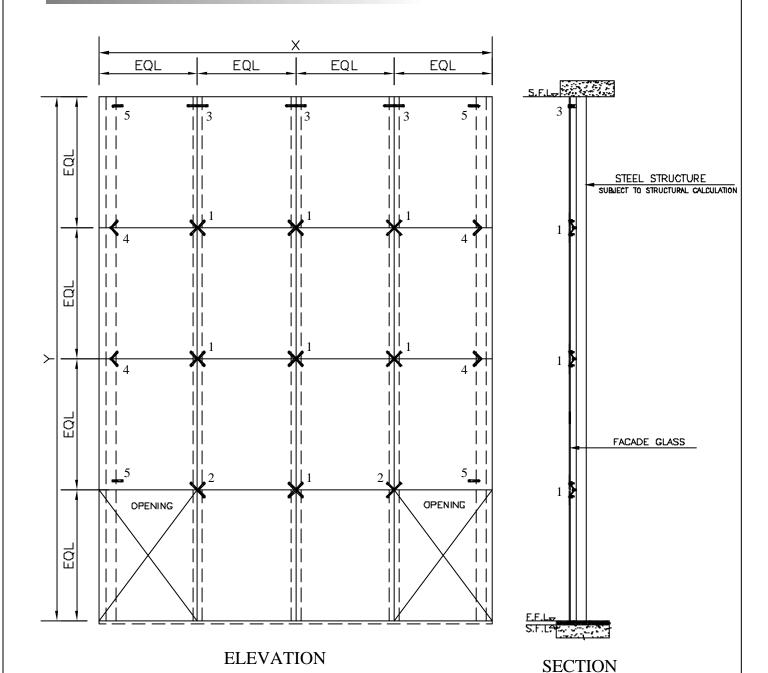

# MOCK UP ELEVATION

| NO | FITTINGS DESCRIPTION          | PAGE NO: |
|----|-------------------------------|----------|
| 1  | V4 - 4 ARM SPIDER             | 1        |
| 2  | V3 - 3 ARM SPIDER             | 2        |
| 3  | V2 180° - 2 ARM SPIDER FACADE | 3        |
| 4  | V2 90° - 2 ARM SPIDER FACADE  | 4        |
| 5  | V1 - 1 ARM SPIDER FACADE      | 5        |
| 6  | GLASS PREPARATION FOR BOLTS   | 6        |