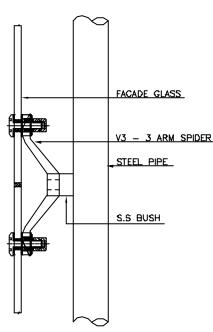

CADE GLASS



$$A = (200 - X) / 2$$
  
 $B = (200 - X) / 2$ 

| S.NO | BOLTS DESCRIPTION                         | HOLE Ø                                              |
|------|-------------------------------------------|-----------------------------------------------------|
| 1    | FLAT HEAD FIXED BOLT (FHB M12)            | 22mm                                                |
| 2    | FLAT HEAD ARTICULATED BOLT (FHAB M12)     | 32mm                                                |
| 3    | COUNTER SUNK FIXED BOLT (CSB M12 )        | 30mm OUTSIDE & 20mm INSIDE<br>( COUNTER SUNK HOLE ) |
| 4    | COUNTER SUNK ARTICULATED BOLT (CSAB M12 ) | 42mm OUTSIDE & 32mm INSIDE<br>( COUNTER SUNK HOLE ) |

<sup>\*</sup> FOR MORE DETAILS REFER GLASS PREPARATION FOR BOLTS





# V3 - 3 ARM SPIDER







ARTICLE NO:0010702030101

**PLAN** 

**SECTION** 

# GLASS PREPARATION FOR FACADE GLASS



$$A = (200 - X) / 2$$
$$B = (200 - X) / 2$$

| S.NO | BOLTS DESCRIPTION                         | HOLE Ø                                              |
|------|-------------------------------------------|-----------------------------------------------------|
| 1    | FLAT HEAD FIXED BOLT (FHB M12)            | 22mm                                                |
| 2    | FLAT HEAD ARTICULATED BOLT (FHAB M12)     | 32mm                                                |
| 3    | COUNTER SUNK FIXED BOLT (CSB M12 )        | 30mm OUTSIDE & 20mm INSIDE<br>( COUNTER SUNK HOLE ) |
| 4    | COUNTER SUNK ARTICULATED BOLT (CSAB M12 ) | 42mm OUTSIDE & 32mm INSIDE<br>(COUNTER SUNK HOLE)   |

<sup>\*</sup> FOR M