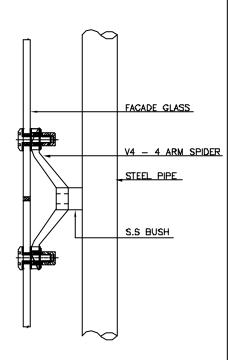

V - SERIES

# DORMA ENTRY

V1 - 1 ARM SPIDER V2 180 - 2 ARM SPIDER V2 90 - 2 ARM SPIDER V3 - 3 ARM SPIDER

V4 - 4 ARM SPIDER





# MOCK UP ELEVATION



| NO | FITTINGS DESCRIPTION          | PAGE NO: |
|----|-------------------------------|----------|
| 1  | V4 - 4 ARM SPIDER             | 1        |
| 2  | V3 - 3 ARM SPIDER             | 2        |
| 3  | V2 180° - 2 ARM SPIDER FACADE | 3        |
| 4  | V2 90° - 2 ARM SPIDER FACADE  | 4        |
| 5  | V1 - 1 ARM SPIDER FACADE      | 5        |
| 6  | GLASS PREPARATION FOR BOLTS   | 6        |





# V4 - 4 ARM SPIDER





<u>PLAN</u>

**SECTION** 

# GLASS PREPARATION FOR FACADE GLASS



$$A = (200 - X) / 2$$
  
 $B = (200 - X) / 2$ 

| S.NO | BOLTS DESCRIPTION                         | HOLE Ø                                              |
|------|-------------------------------------------|-----------------------------------------------------|
| 1    | FLAT HEAD FIXED BOLT (FHB M12)            | 22mm                                                |
| 2    | FLAT HEAD ARTICULATED BOLT (FHAB M12)     | 32mm                                                |
| 3    | COUNTER SUNK FIXED BOLT (CSB M12 )        | 30mm OUTSIDE & 20mm INSIDE<br>( COUNTER SUNK HOLE ) |
| 4    | COUNTER SUNK ARTICULATED BOLT (CSAB M12 ) | 42mm OUTSIDE & 32mm INSIDE<br>( COUNTER SUNK HOLE ) |

<sup>\*</sup> FOR MORE DETAILS REFER GLA