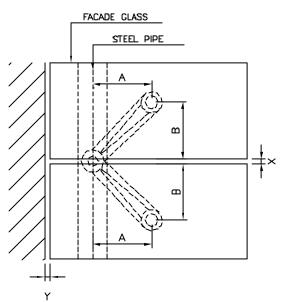

# V2 90° - 2 ARM SPIDER

ARTICLE NO :0010702020101

# GLASS PREPARATION FOR FACADE GLASS

A = 100

B = (200 - X) / 2

| S.NO | BOLTS DESCRIPTION                         | HOLE Ø                                              |
|------|-------------------------------------------|-----------------------------------------------------|
| 1    | FLAT HEAD FIXED BOLT (FHB M12)            | 22mm                                                |
| 2    | FLAT HEAD ARTICULATED BOLT (FHAB M12)     | 32mm                                                |
| 3    | COUNTER SUNK FIXED BOLT (CSB M12 )        | 30mm OUTSIDE & 20mm INSIDE<br>( COUNTER SUNK HOLE ) |
| 4    | COUNTER SUNK ARTICULATED BOLT (CSAB M12 ) | 42mm OUTSIDE & 32mm INSIDE<br>( COUNTER SUNK HOLE ) |

<sup>\*</sup> FOR MORE DETAILS REFER GLASS PREPARATION FOR BOLTS