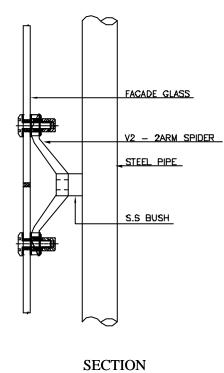

SS PREPARATION FOR FACADE GLASS



$$A = (200 - X) / 2$$

| S.NO | BOLTS DESCRIPTION                         | HOLE Ø                                              |
|------|-------------------------------------------|-----------------------------------------------------|
| 1    | FLAT HEAD FIXED BOLT (FHB M12)            | 22mm                                                |
| 2    | FLAT HEAD ARTICULATED BOLT (FHAB M12)     | 32mm                                                |
| 3    | COUNTER SUNK FIXED BOLT (CSB M12 )        | 30mm OUTSIDE & 20mm INSIDE<br>( COUNTER SUNK HOLE ) |
| 4    | COUNTER SUNK ARTICULATED BOLT (CSAB M12 ) | 42mm OUTSIDE & 32mm INSIDE<br>(COUNTER SUNK HOLE)   |

<sup>\*</sup> FOR MORE DETAILS REFER GLASS PREPARATION FOR BOLTS





# V2 90° - 2 ARM SPIDER







ARTICLE NO :0010702020101

# GLASS PREPARATION FOR FACADE GLASS



A = 100

B = (200 - X) / 2

| S.NO | BOLTS DESCRIPTION                         | HOLE Ø                                              |
|------|-------------------------------------------|-----------------------------------------------------|
| 1    | FLAT HEAD FIXED BOLT (FHB M12)            | 22mm                                                |
| 2    | FLAT HEAD ARTICULATED BOLT (FHAB M12)     | 32mm                                                |
| 3    | COUNTER SUNK FIXED BOLT (CSB M12 )        | 30mm OUTSIDE & 20mm INSIDE<br>( COUNTER SUNK HOLE ) |
| 4    | COUNTER SUNK ARTICULATED BOLT (CSAB M12 ) | 42mm OUTSIDE & 32mm INSIDE<br>( COUNTER SUNK HOLE ) |

<sup>\*</sup> FOR MORE DETAILS REFER GLASS PREPARATION FOR B