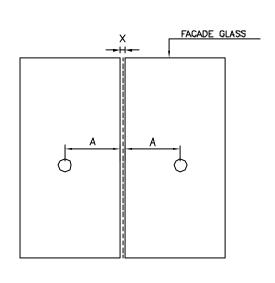

#### GLASS PREPARATION FOR FACADE GLASS

$$A = (200 - X) / 2$$

| S.NO | BOLTS DESCRIPTION                         | HOLE Ø                                              |
|------|-------------------------------------------|-----------------------------------------------------|
| 1    | FLAT HEAD FIXED BOLT (FHB M12)            | 22mm                                                |
| 2    | FLAT HEAD ARTICULATED BOLT (FHAB M12)     | 32mm                                                |
| 3    | COUNTER SUNK FIXED BOLT (CSB M12 )        | 30mm OUTSIDE & 20mm INSIDE<br>( COUNTER SUNK HOLE ) |
| 4    | COUNTER SUNK ARTICULATED BOLT (CSAB M12 ) | 42mm OUTSIDE & 32mm INSIDE<br>(COUNTER SUNK HOLE)   |

<sup>\*</sup> FOR MORE DETAILS REFER GLASS PREPARATION FOR BOLTS