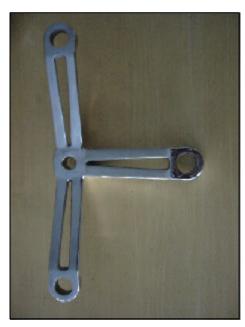

R FACADE GLASS



$$A = (200 - X) / 2$$
  
 $B = (200 - X) / 2$ 

| S.NO | BOLTS DESCRIPTION                         | HOLE Ø                                              |
|------|-------------------------------------------|-----------------------------------------------------|
| 1    | FLAT HEAD FIXED BOLT (FHB M12)            | 22mm                                                |
| 2    | FLAT HEAD ARTICULATED BOLT (FHAB M12)     | 32mm                                                |
| 3    | COUNTER SUNK FIXED BOLT (CSB M12 )        | 30mm OUTSIDE & 20mm INSIDE<br>( COUNTER SUNK HOLE ) |
| 4    | COUNTER SUNK ARTICULATED BOLT (CSAB M12 ) | 42mm OUTSIDE & 32mm INSIDE<br>( COUNTER SUNK HOLE ) |

<sup>\*</sup> FOR MORE DETAILS REFER GLASS PREPARATION FOR BOLTS





# V3 - 3 ARM SPIDER







ARTICLE NO:0010702030101

**PLAN** 

**SECTION** 

# GLASS PREPARATION FOR FACADE GLASS



$$A = (200 - X) / 2$$
$$B = (200 - X) / 2$$

| S.NO | BOLTS DESCRIPTION                         | HOLE Ø                                              |
|------|-------------------------------------------|-----------------------------------------------------|
| 1    | FLAT HEAD FIXED BOLT (FHB M12)            | 22mm                                                |
| 2    | FLAT HEAD ARTICULATED BOLT (FHAB M12)     | 32mm                                                |
| 3    | COUNTER SUNK FIXED BOLT (CSB M12 )        | 30mm OUTSIDE & 20mm INSIDE<br>( COUNTER SUNK HOLE ) |
| 4    | COUNTER SUNK ARTICULATED BOLT (CSAB M12 ) | 42mm OUTSIDE & 32mm INSIDE<br>(COUNTER SUNK HOLE)   |

<sup>\*</sup> F