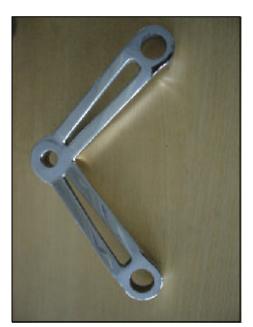

GLASS PREPARATION FOR FACADE GLASS



$$A = (200 - X) / 2$$

| S.NO | BOLTS DESCRIPTION                         | HOLE Ø                                              |
|------|-------------------------------------------|-----------------------------------------------------|
| 1    | FLAT HEAD FIXED BOLT (FHB M12)            | 22mm                                                |
| 2    | FLAT HEAD ARTICULATED BOLT (FHAB M12)     | 32mm                                                |
| 3    | COUNTER SUNK FIXED BOLT (CSB M12 )        | 30mm OUTSIDE & 20mm INSIDE<br>( COUNTER SUNK HOLE ) |
| 4    | COUNTER SUNK ARTICULATED BOLT (CSAB M12 ) | 42mm OUTSIDE & 32mm INSIDE<br>(COUNTER SUNK HOLE)   |

<sup>\*</sup> FOR MORE DETAILS REFER GLASS PREPARATION FOR BOLTS





# V2 90° - 2 ARM SPIDER







ARTICLE NO :0010702020101

# GLASS PREPARATION FOR FACADE GLASS



A = 100

B = (200 - X) / 2

| S.NO | BOLTS DESCRIPTION                         | HOLE Ø                                              |
|------|-------------------------------------------|-----------------------------------------------------|
| 1    | FLAT HEAD FIXED BOLT (FHB M12)            | 22mm                                                |
| 2    | FLAT HEAD ARTICULATED BOLT (FHAB M12)     | 32mm                                                |
| 3    | COUNTER SUNK FIXED BOLT (CSB M12 )        | 30mm OUTSIDE & 20mm INSIDE<br>( COUNTER SUNK HOLE ) |
| 4    | COUNTER SUNK ARTICULATED BOLT (CSAB M12 ) | 42mm OUTSIDE & 32mm INSIDE<br>( COUNTER SUNK HOLE ) |

<sup>\*</sup> FOR MORE DETAILS REFER GLASS PREPARATION F