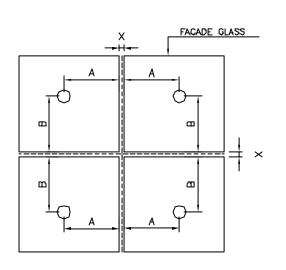

# GLASS PREPARATION FOR FACADE GLASS

$$A = (200 - X) / 2$$
  
 $B = (200 - X) / 2$ 

| S.NO | BOLTS DESCRIPTION                         | HOLE Ø                                              |
|------|-------------------------------------------|-----------------------------------------------------|
| 1    | FLAT HEAD FIXED BOLT (FHB M12)            | 22mm                                                |
| 2    | FLAT HEAD ARTICULATED BOLT (FHAB M12)     | 32mm                                                |
| 3    | COUNTER SUNK FIXED BOLT (CSB M12 )        | 30mm OUTSIDE & 20mm INSIDE<br>( COUNTER SUNK HOLE ) |
| 4    | COUNTER SUNK ARTICULATED BOLT (CSAB M12 ) | 42mm OUTSIDE & 32mm INSIDE<br>( COUNTER SUNK HOLE ) |

<sup>\*</sup> FOR MORE DETAILS REFER GLASS PREPARATION FOR BOLTS