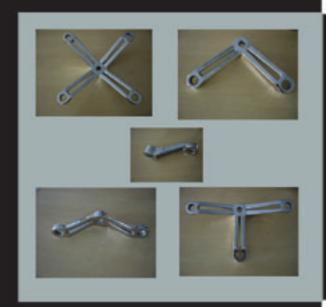

V - SERIES

# DORMA ENTRY

V1 - 1 ARM SPIDER V2 180 - 2 ARM SPIDER V2 90 - 2 ARM SPIDER V3 - 3 ARM SPIDER

V4 - 4 ARM SPIDER